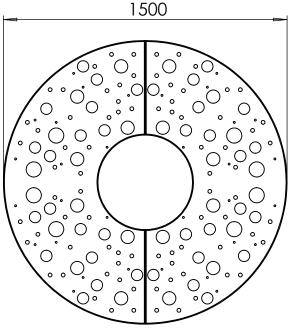

**Dimensions:** 

ASF laser cut grilles are available in sizes from  $\phi$  800mm to  $\phi$  2500mm. Other sizes, rectangular and hexagonal laser cut grilles are also available

**Design Options:** 

ASF laser cut grilles can have design alterations, or be manufactured to a completely bespoke design if required