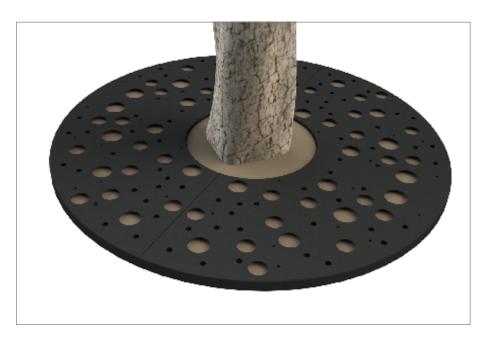

## Tree Grille | ASF Planet Round Laser Cut Tree Grille Powder Coated

**Material:** 

ASF Laser cut grilles can be manufactured in stainless steel (grades 304 & 316 available), mild steel or corten steel

Finish:

Stainless Steel finished brush polished. Other Polish finishes or mill finished also available Mild steel grilles are finished galvanised and can be powder coated in any RAL/BS colour if needed Corten steel grilles are left bare metal to passivate to a rust coloured finish

**Dimensions:** 

ASF laser cut grilles are available in sizes from  $\phi$  800mm to  $\phi$  2500mm. Other sizes, rectangular and hexagonal laser cut grilles are also available

**Design Options:** 

ASF laser cut grilles can have design alterations, or be manufactured to a completely bespoke design if required

**Options:** 

ASF laser cut grilles can be manufactured to accept irrigation units, tree guards and uplighters